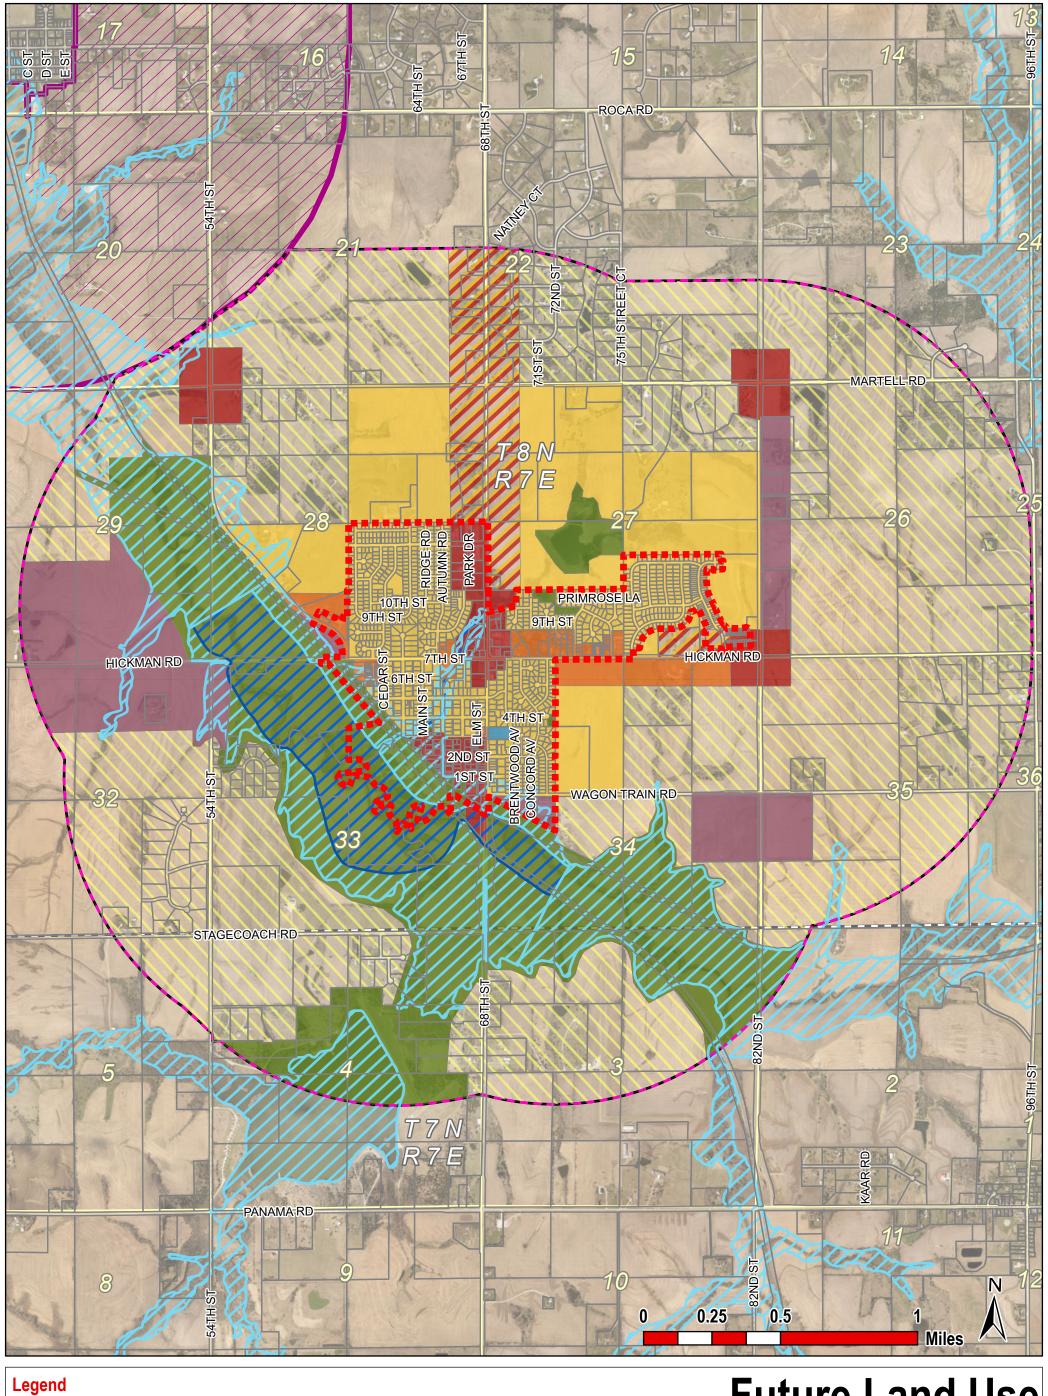

## Future Land Use

Low Density Residential

Medium Density Residential
High Density Residential

Commercial

Industrial

Mixed Use

Parks and Recreation

Public/Quasi-Public

Corporate Limits

Extraterritorial Jurisdiction

Parcels

\*100-Year Floodplain Overlay

\*Floodway Overlay

## **Future Land Use**

## Hickman, Nebraska

Created by: C. Sloss Date: June 1, 2018 Revised: August 18, 2022 Software: ArcPro 3.0.1

File: 110873.00

This map was prepared using information from record drawings supplied by JEO and/or other applicable city, county, federal, or public or private entities. JEO does not guarantee the accuracy of this map or the information used to

prepare this map. This is not a scaled plat.